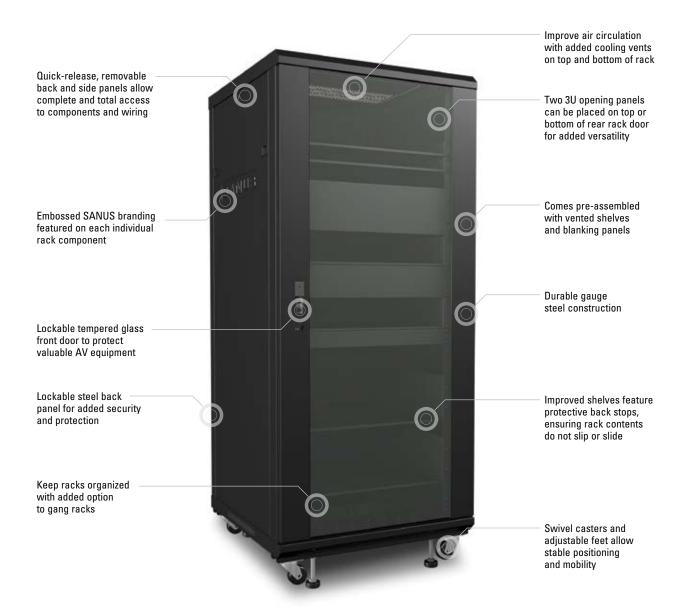

#### For all Your AV Gear.

Whether you have just a few pieces of AV equipment to organize, or want a fully customized AV center, SANUS Component Series Racks provide the options and versatility to fit your needs. These racks were designed with high performance and structural integrity in mind to keep your equipment safe. Plus, Component Series Racks offer innovative functionality while giving a more streamlined look to your AV center.