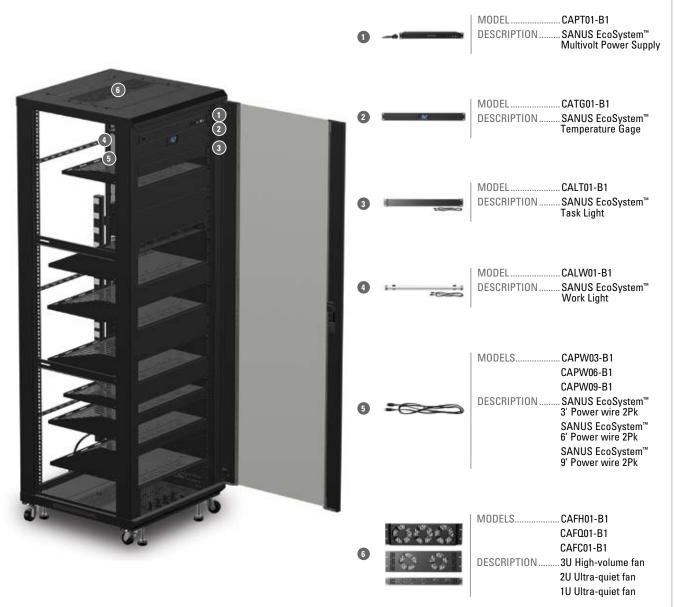

# SANUS EcoSystem™ and Racks Accessories

#### SANUS EcoSystem™

The SANUS EcoSystem<sup>™</sup> serves as a single power source for all low-voltage equipment in a rack. Starting with the MultiVolt Power Supply, the SANUS EcoSystem<sup>™</sup> can be outfitted with a number of exclusive accessories for a totally customizable AV solution.

#### **SANUS Rack Accessories**

Mix and match rack accessories to build a unique AV storage system that meets your exact needs.

CAPS27-B1

. 27U 48" Power strip

DESCRIPTION.