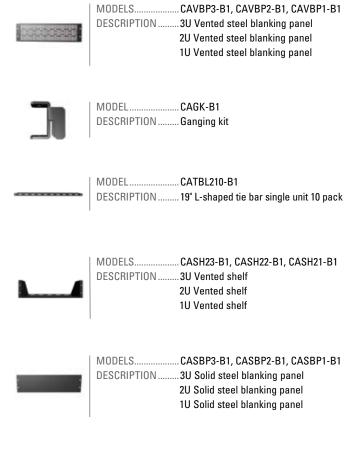

# SANUS EcoSystem™ and Racks Accessories

#### **SANUS Rack Accessories**

Mix and match rack accessories to build a unique AV storage system that meets your exact needs.

CAPS27-B1

. 27U 48" Power strip

DESCRIPTION.