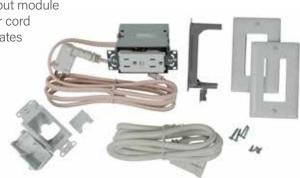

## What's Included:

- Junction box with pre-wired outlet
- 6ft. In-wall rated cable
- Power input module
- 6ft. Power cord
- (2) Wallplates

| SA-IWBIWP1 | In-Wall Power Kit                                                                              |
|------------|------------------------------------------------------------------------------------------------|
| ¥          | Extend power from existing outlet to media boxes without need to modify electrical wiring.     |
|            | Pre-wired 15A TR Outlet attaches to media boxes and allows power & AV to hide inside the wall. |
| a d        | media boxes and allows power & AV to                                                           |