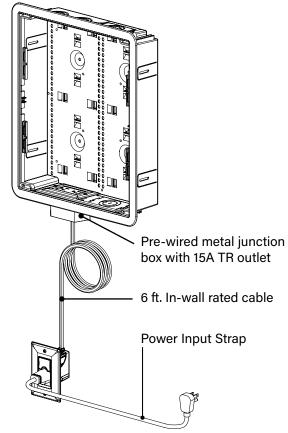

## In-Wall Power Kit for In-Wall Media Enclosure

Bring power to your enclosure without modifying existing wiring. Power your streaming devices, switches, access points, and more right in the enclosure. No more dangling cords or power strips, this In-Wall Power Kit brings power where you need it. Compatible with SANUS and ON-Q 9" and 17" TV Media In-Wall Boxes.

## What's Included:

- Junction box with pre-wired outlet
- 6ft. In-wall rated cable
- Power input module
- 6ft. Power cord
- (2) Wallplates

| SA-IWBIWP1 | In-Wall Power Kit                                                                              |
|------------|------------------------------------------------------------------------------------------------|
| ¥          | Extend power from existing outlet to media boxes without need to modify electrical wiring.     |
|            | Pre-wired 15A TR Outlet attaches to media boxes and allows power & AV to hide inside the wall. |
| a d        | media boxes and allows power & AV to                                                           |