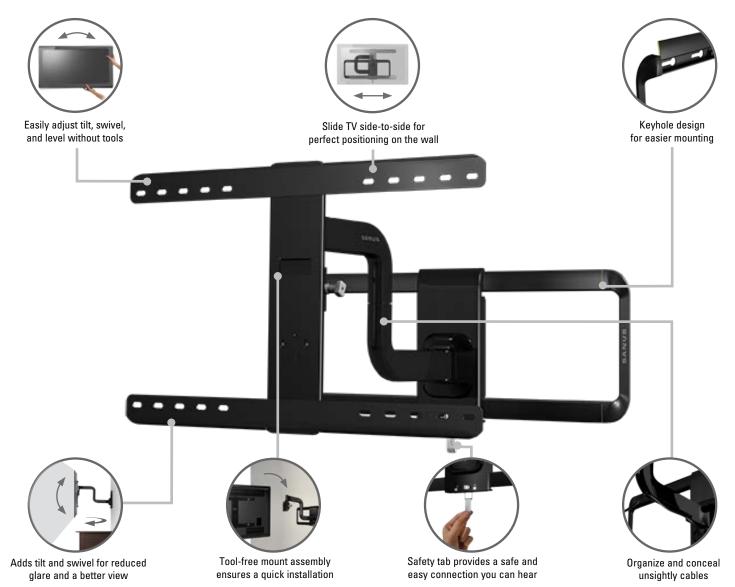

## **Premium Full-Motion+ Mount**

GET THE BEST SEAT IN ANY ROOM / FOR TVs 51"-70" AND UP TO 125 LBS.

The SANUS Premium Series VLF525 full-motion+ mount is one of the most versatile mounts available. This mount offers a great picture no matter where you watch by bringing retract/extend, tilt, swivel, and roll features to a new level with enhanced capabilities. The space-saving design, cable organization, and postinstallation adjustments add beauty to any room. Designed for flat-panel TVs 51"-70" and up to 125 lbs.

**TV SIZE RANGE** 

51"-70" / 129.5 - 177.8 cm

**WEIGHT CAPACITY** 

125 lbs / 56.8 kg

**DIMENSIONS (W X D X H)** 30.8" x 3.6-25" x 18.6"

78.4 x 9.1-63.5 x 47.3 cm

**TILT**: +5° / -15° **SWIVEL:** +/-90° **ROLL**: +/- 3°