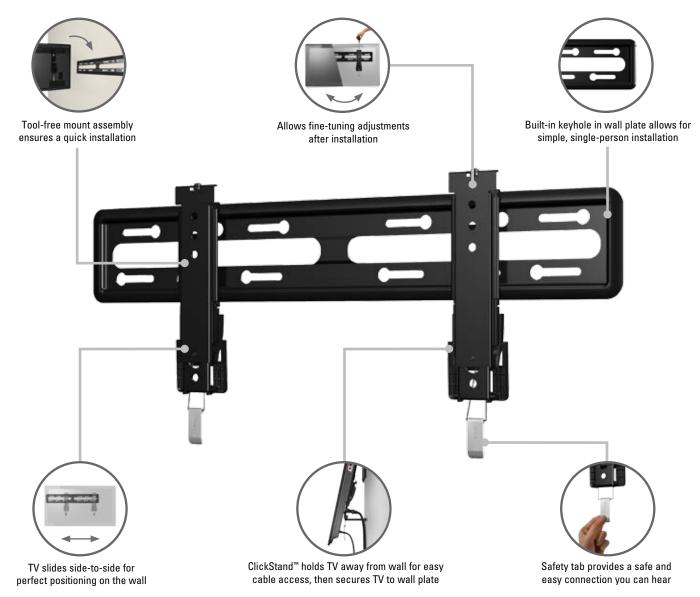

## **Premium Fixed-Position Mount**

SANUS

FOR EXTRA SPACE AND SAFETY / FOR TVs 51" - 80" AND UP TO 125 LBS

The SANUS Premium Series VLL5 fixed-position mount is perfect for TV viewing at eye-level. With a safety tab for a secure connection, this mount adds extra safety to any room. Installation is made even easier with tool-free mount assembly and a built-in keyhole wall plate. TVs are perfectly positioned with post-install leveling and adjustments. Designed for flat-panel TVs 51" – 80" and up to 125 lbs.