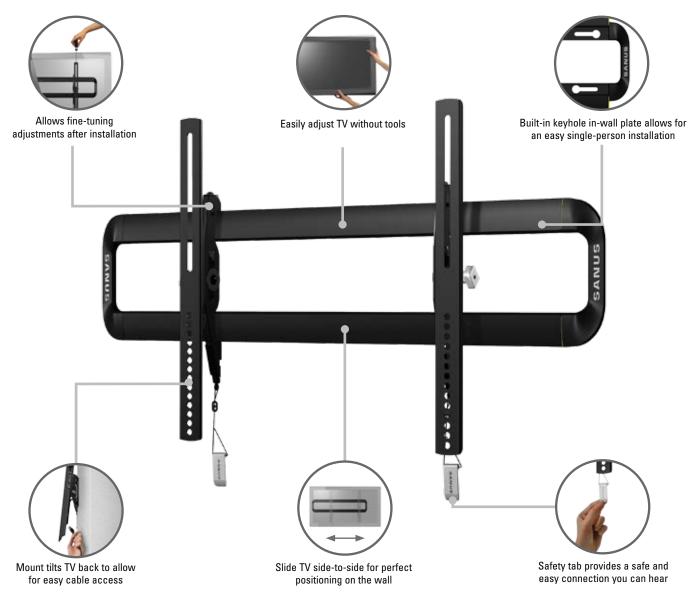

## **Premium Tilting Mount**

THE RIGHT ANGLE EVERY TIME / FOR TVs 51" - 80" AND UP TO 125 LBS

The SANUS Premium Series VLT5 tilting mount offers the best view from the floor or couch. This mount features easy single-person installation, with a built-in keyhole in-wall plate and a safety tab for a simple and secure connection. Eliminate glare and ensure the perfect positioning of the TV with this mount's post-installation tilting and leveling adjustments. Designed for flat-panel TVs 51"–80" and up to 125 lbs.