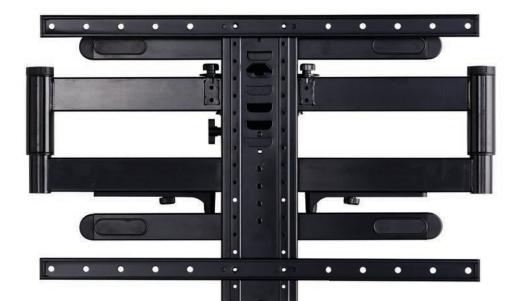

## Model VODLF125-B2

Slim Profile places TV just 2.74" from wall

Outdoor rated mount with the use of corrosion-resistant coating and stainless steel hardware

**Tilt** and **swivel** for a great view from **any seat** 

Motion lock holds TV in desired position

Extends 25" from the wall

Vertual Axis™ tilt allows for easy TV adjustments

**Easily** adjust leveling and height

Add a **padlock** for added **security** (Not included)