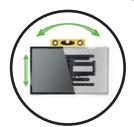

## Model VODLF125-B2

Slim Profile places TV just 2.74" from wall

Outdoor rated mount with the use of corrosion-resistant coating and stainless steel hardware

**Tilt** and **swivel** for a great view from **any seat** 

Motion lock holds TV in desired position

Extends 25" from the wall

Vertual Axis™ tilt allows for easy TV adjustments

**Easily** adjust leveling and height

Add a **padlock** for added **security** (Not included)