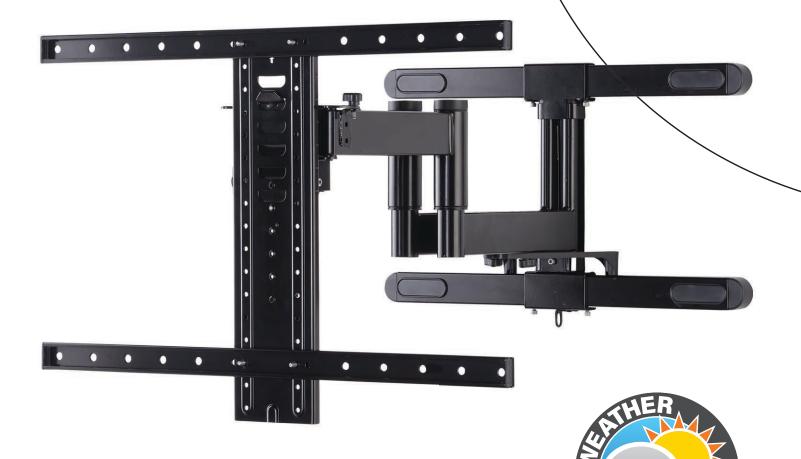

## LARGE OUTDOOR PREMIUM FULL MOTION TV WALL MOUNT FOR TVS 40"-85"

Legrandav.com | 1.866.977.3901

The VODLF125 Large Outdoor Full Motion mount provides the optimal viewing experience outside without compromise. This weatherproof full motion mount extends 25" with up to 44° of swivel and motion lock to hold your TV in the desired position. With its weatherproof design using a corrosion-resistant coating and stainless steel hardware, you can enjoy your TV no matter the weather. The VODLF125 offers a stylish industrial design that achieves the ultimate outdoor experience in performance, ease of installation, and the highest level of compatibility. For TVs 40"-85"

## Model VODLF125-B2

Slim Profile places TV just 2.74" from wall

Outdoor rated mount with the use of corrosion-resistant coating and stainless steel hardware

**Tilt** and **swivel** for a great view from **any seat** 

Motion lock holds TV in desired position

Extends 25" from the wall

Vertual Axis™ tilt allows for easy TV adjustments

**Easily** adjust leveling and height

Add a **padlock** for added **security** (Not included)