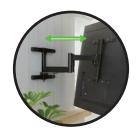

## Model VODLF125-B2

Slim Profile places TV just 2.74" from wall

Outdoor rated mount with the use of corrosion-resistant coating and stainless steel hardware

**Tilt** and **swivel** for a great view from **any seat** 

Motion lock holds TV in desired position

Extends 25" from the wall

Vertual Axis™ tilt allows for easy TV adjustments

**Easily** adjust leveling and height

Add a **padlock** for added **security** (Not included)