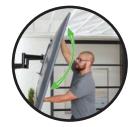

## LARGE OUTDOOR PREMIUM FULL MOTION TV WALL MOUNT FOR TVS 40"-85"

Legrandav.com | 1.866.977.3901

The VODLF125 Large Outdoor Full Motion mount provides the optimal viewing experience outside without compromise. This weatherproof full motion mount extends 25" with up to 44° of swivel and motion lock to hold your TV in the desired position. With its weatherproof design using a corrosion-resistant coating and stainless steel hardware, you can enjoy your TV no matter the weather. The VODLF125 offers a stylish industrial design that achieves the ultimate outdoor experience in performance, ease of installation, and the highest level of compatibility. For TVs 40"-85"