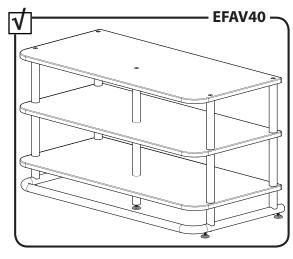

# CK2

(6901-002100 <00>)

IMPORTANT SAFETY INSTRUCTIONS – SAVE THESE INSTRUCTIONS – PLEASE READ ENTIRE MANUAL BEFORE USING THIS PRODUCT Weight capacity-**DO NOT EXCEED**: Refer to your furniture manual for maximum weight capacity.