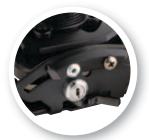

#### AVAILABLE

August 2010

UPC

793795521989

VP1-B1 shown

- Included 2.5" and 7" pipes allow for a flush mount against ceiling or added extension if necessary
- Compatible with nearly all DLP and LCD projectors on the market
- Post-installation micro adjustments make for effortless projector registration
- Release lever allows for simple connect/disconnect of projector without affecting projector registration
- · Integrated key and lock system provides added security against theft
- Integrated cable management through top of mount provides a clean look
- · All pieces needed to mount projector included

Included 2.5" and 7" pipes

Compatible

Post-installation adjustments

Release lever

Key and lock system

Cable management

All pieces included