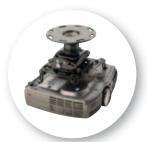

## Sanus makes it easy to mount your projector

The new Sanus VisionMount® projector mount, the VP1, is the perfect addition to any home theater and works with nearly all DLP and LCD projectors currently available. The VP1 offers mounting versatility by including both 2.5" and 7" pipes. Using the release lever, a projector can be connected and disconnected from the VP1 mount without altering projector registration, and a locking system provides added theft security. Unlike other projector mounts, the VP1 includes everything needed to complete installation in one box, making installation as easy as possible.

VP1-B1 shown