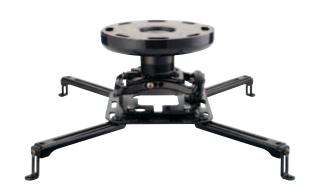

## MODEL VP1

Projector Mount

### PRODUCT DIMENSIONS (w x d x h)

16.13" x 16.63" x 1.39" 40.97 x 42.24 x 3.53 cm