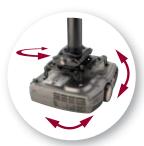

#### AVAILABLE

August 2010

UPC

793795521989

VP1-B1 shown

- Included 2.5" and 7" pipes allow for a flush mount against ceiling or added extension if necessary
- Compatible with nearly all DLP and LCD projectors on the market
- Post-installation micro adjustments make for effortless projector registration
- Release lever allows for simple connect/disconnect of projector without affecting projector registration
- · Integrated key and lock system provides added security against theft
- Integrated cable management through top of mount provides a clean look
- · All pieces needed to mount projector included

Included 2.5" and 7" pipes

Compatible

Post-installation adjustments

Release lever

Key and lock system

Cable management

All pieces included