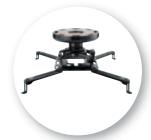

## Sanus makes it easy to mount your projector

The new Sanus VisionMount® projector mount, the VP1, is the perfect addition to any home theater and works with nearly all DLP and LCD projectors currently available. The VP1 offers mounting versatility by including both 2.5" and 7" pipes. Using the release lever, a projector can be connected and disconnected from the VP1 mount without altering projector registration, and a locking system provides added theft security. Unlike other projector mounts, the VP1 includes everything needed to complete installation in one box, making installation as easy as possible.

VP1-B1 shown

#### AVAILABLE

August 2010

UPC

793795521989

VP1-B1 shown

- Included 2.5" and 7" pipes allow for a flush mount against ceiling or added extension if necessary
- Compatible with nearly all DLP and LCD projectors on the market
- Post-installation micro adjustments make for effortless projector registration
- Release lever allows for simple connect/disconnect of projector without affecting projector registration
- · Integrated key and lock system provides added security against theft
- Integrated cable management through top of mount provides a clean look
- · All pieces needed to mount projector included