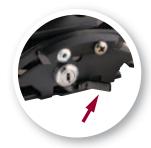

#### AVAILABLE

August 2010

UPC

793795521989

VP1-B1 shown

- Included 2.5" and 7" pipes allow for a flush mount against ceiling or added extension if necessary
- Compatible with nearly all DLP and LCD projectors on the market
- Post-installation micro adjustments make for effortless projector registration
- Release lever allows for simple connect/disconnect of projector without affecting projector registration
- · Integrated key and lock system provides added security against theft
- Integrated cable management through top of mount provides a clean look
- · All pieces needed to mount projector included

Included 2.5" and 7" pipes

Compatible

Post-installation adjustments

Release lever

Key and lock system

Cable management

All pieces included