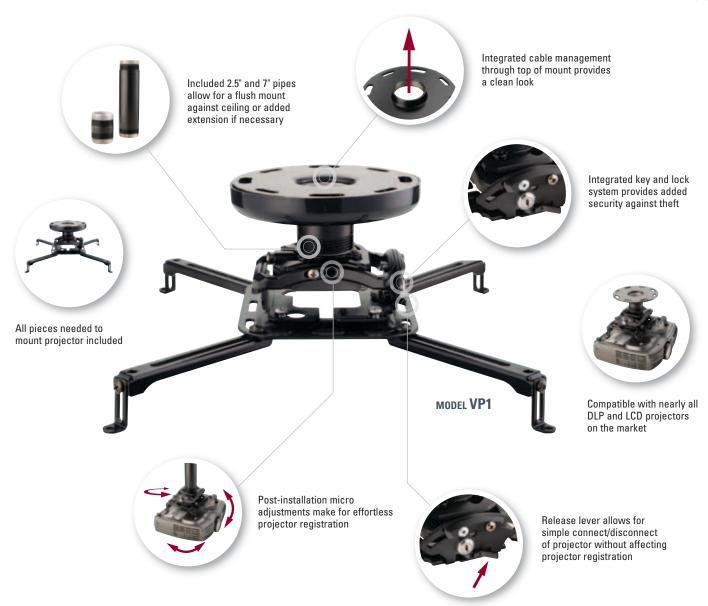

#### AVAILABLE

August 2010

UPC

793795521989

VP1-B1 shown

- Included 2.5" and 7" pipes allow for a flush mount against ceiling or added extension if necessary
- Compatible with nearly all DLP and LCD projectors on the market
- Post-installation micro adjustments make for effortless projector registration
- Release lever allows for simple connect/disconnect of projector without affecting projector registration
- · Integrated key and lock system provides added security against theft
- Integrated cable management through top of mount provides a clean look
- · All pieces needed to mount projector included

Included 2.5" and 7" pipes

Compatible

Post-installation adjustments

Release lever

Key and lock system

Cable management

All pieces included